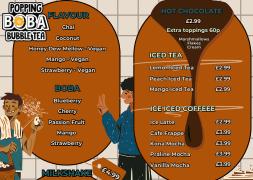

MILKSHAK

64.99

LASSI LOVE

£3.99

Diet Coke

Orange Juice £2.99

£2.9

LIME SODA